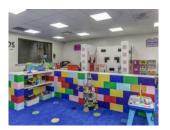

#### **CLASSROOM DIVIDERS WALLS**

Divide classrooms, build separate reading nooks, bookshelves, fun and colorful desks, computer stations and nap area dileneators in any school or day care facility.

### EASY TO CLEAN, SAFE & SANITARY

All **EverBlock** building blocks are safe for children and simple to clean and sanitize.

**EverBlock** is available in 16 vibrant color options and come in 5 building block sizes, with two finishing cap sizes. Shelving desktops, Classroom Sets and Playground Sets are also available.