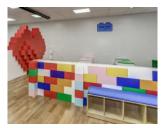

# BUILD COLORFUL CLASSROOM FURNITURE THAT INSPIRES CREATIVITY

\*Custom colors available with minimum orders.

### EASY TO CLEAN, SAFE & SANITARY

All **EverBlock** building blocks are safe for children and simple to clean and sanitize.

**EverBlock** is available in 16 vibrant color options and come in 5 building block sizes, with two finishing cap sizes. Shelving desktops, Classroom Sets and Playground Sets are also available.