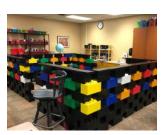

#### **CLASSROOM PARTITIONS**

Rapidly divide classrooms, build self standing desk dividers and instantly change the flow and layout of your classroom in minutes.

#### **SANITARY & SIMPLE TO CLEAN**

All **EverPanel** modular wall panels are safe for children and simple to clean and sanitize.

**EverPanel** is available in 18 useful panel sizes, and comes in 4 non-distracting color options; White, Light Blue, Grey and Orange. Clear polycarbonate sheets are also available to create clear-topper dividers on any wall.