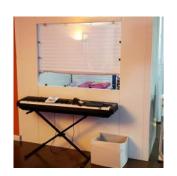

### **EVERPANEL MODULAR WALL PANELS**

EverPanel® is a flexible instant wall system, allowing you to build all types of floor plans. From classroom dividers to cafeteria walls, and from short portable desk paritions to administrative offices.

#### **SANITARY & SIMPLE TO CLEAN**

All **EverPanel** modular wall panels are safe for children and simple to clean and sanitize.

**EverPanel** is available in 18 useful panel sizes, and comes in 4 non-distracting color options; White, Light Blue, Grey and Orange. Clear polycarbonate sheets are also available to create clear-topper dividers on any wall.