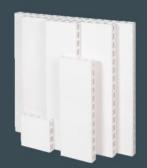

#### **SANITARY & SIMPLE TO CLEAN**

All **EverPanel** modular wall panels are safe for children and simple to clean and sanitize.

**EverPanel** is available in 18 useful panel sizes, and comes in 4 non-distracting color options; White, Light Blue, Grey and Orange. Clear polycarbonate sheets are also available to create clear-topper dividers on any wall.