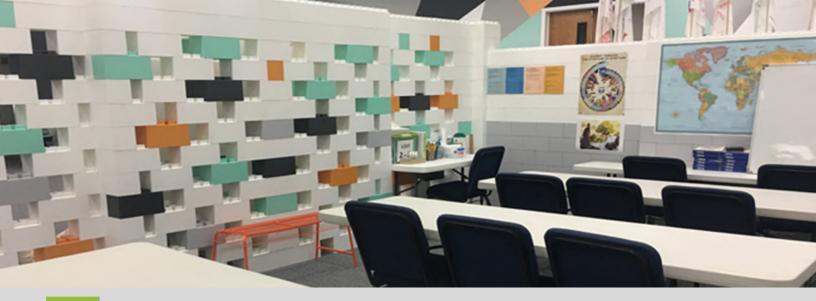

#### **CLASSROOM DIVIDERS WALLS**

Divide classrooms, build separate reading nooks, bookshelves, fun and colorful desks, computer stations and nap area dileneators in any school or day care facility.

### EASY TO CLEAN, SAFE & SANITARY

All **EverBlock** building blocks are safe for children and simple to clean and sanitize.

**EverBlock** is available in 16 vibrant color options and come in 5 building block sizes, with two finishing cap sizes. Shelving desktops, Classroom Sets and Playground Sets are also available.