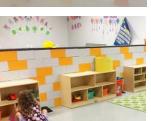

#### **CLASSROOM DIVIDERS WALLS**

Divide classrooms, build separate reading nooks, bookshelves, fun and colorful desks, computer stations and nap area dileneators in any school or day care facility.

### EASY TO CLEAN, SAFE & SANITARY

All **EverBlock** building blocks are safe for children and simple to clean and sanitize.

**EverBlock** is available in 16 vibrant color options and come in 5 building block sizes, with two finishing cap sizes. Shelving desktops, Classroom Sets and Playground Sets are also available.