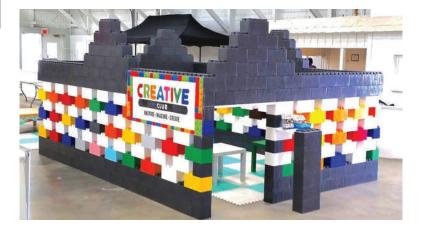

EverBlock<sup>™</sup> is designed to be modular, so you can create a variety of temporary buildings and structures and change, expand, or disassemble them as required.

Blocks can be stacked, staggered and turned to create all types of modular buildings. From temporary offices to housing facilities, and from storage sheds to guard shacks, you can construct all types of customized structures to meet your specific needs.

You aren't limited to any particular configuration or design and can construct buildings that vary according to specific site needs.

# TEMPORARY BUILDINGS

STEM EDUCATION & STEAM LEARNING

A LIGHT-WEIGHT CARDBOARD VERSION OF EVERBLOCK®

Everblock<sup>™</sup> Jr. is a light-weight, life-size building block made from recycled, premium corrugated cardboard for strength and durability.