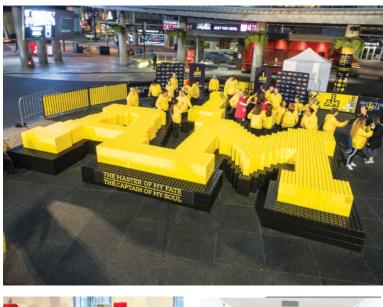

# SPECIAL EVENTS AND EVENT DECOR

# EVENT JAPAN

# CREATE UNIQUE EVENT DECOR, FURNISHINGS, AND PLATFORMS FOR YOUR NEXT EVENT

With EverBlock you can create unique modular structures such as archways, hard tent walls, pillars, feature walls, room dividers, and customized furniture.

EverBlock is the world's fastest and most flexible modular building system for designing and constructing all kinds of objects and event decor.

Colorful modular constructions can then be modified and reused at another event site, again and again.

The flexibility of EverBlock allows you to build all types and sizes of event furniture with only 4 different module types. Imagine the possibilities when you can create customized event furnishings that perfectly match an event space or need.