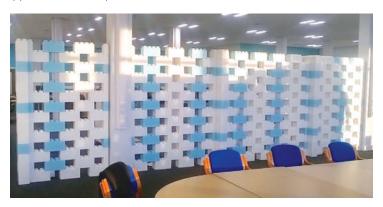

# ROOM DIVIDERS AND MODULAR WALLS

#### USE EVERBLOCK TO RECONFIGURE SPACES, DIVIDE ROOMS AND ORGANIZE FLOW

The universality of the EverBlock system allows you to create all types of accent walls, portable room dividers, and modular walls, to re-shape spaces and change the look and feel of your room.

Whether you are a homeowner looking to create a room divider in a loft space or kids bedroom, a gym looking to provide a colorful and fun enclosure for a play or workout area, a special event looking to divide tents or ballrooms in an elegant fashion, or a sports facility that needs to partition athletic spaces, the versatility of EverBlock makes these types of projects a "snap".

With EverBlock you can make completely custom accent walls and room dividers that can vary in height, width, thickness, color, shape, or openings. Add semi-translucent blocks to allow light to enter or run LED lighting strips within the blocks to create illumination.