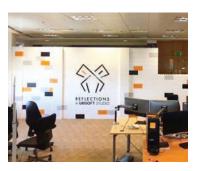

#### OFFICE DIVIDERS AND FACTORY WALLS

Use EverBlock<sup>®</sup> to create beautiful office and factory dividers that add an architectural element that contributes to a culture of innovation.

Separate spaces with style and bring boring spaces to life. EverBlock walls are attractive, help with sound, and are stable, durable and easy to clean.

Use EverBlock to delineate offices, separate work areas, surround desks, create conference rooms, divide event spaces, and build out short-term offices. Build cool cubicle walls, privacy screens, and temporary wall panels for all types of uses.

Reconfigure walls as needed, move and change size and shape, and re-purpose into all types of other objects from desks, to seating, and from cubicles, to decor.