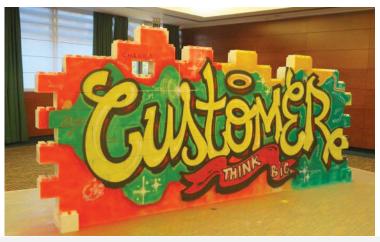

# EVERBLOCK IS IDEAL FOR TEAM BUILDING AND GROUP ACTIVITIES

From collaborative builds that help build teams, such as the construction of oversized corporate logos, mosaics, furniture, and other objects; to word-scrambles, puzzles, and relay races, there are many ways to incorporate EverBlock in your next team building event.

# COOPERATION, COLLABORATION, COMMUNICATION

There are many ways to use EverBlock<sup>®</sup> to create dynamic team building activities for corporate, non-profit, and educational uses.

Because of its flexibility, EverBlock is the ideal system to facilitate interaction, create experiences, promote learning, aid cooperation and generate excitement.