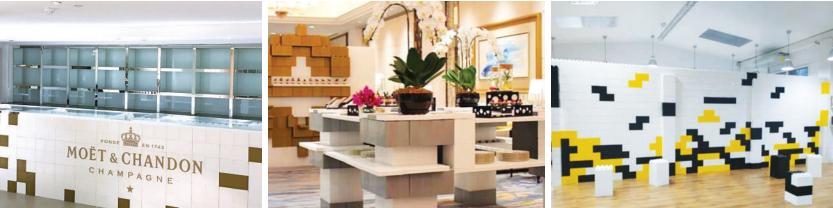

# CREATE ENTICING RETAIL DISPLAYS AND STORE FIXTURES

EverBlock is perfect for creating unique retail displays and for building customized store fixtures. Easily design tables, columns, display plinths, sales counters, display walls, backdrops, and nearly anything you might need for a retail store space.

# STAND OUT AT TRADE SHOWS

With so many possible configurations, what type of pop-up display or exhibit you build is up to you. No matter what you build, your modular display is always re-configurable, always stores and ships compactly, is incredibly durable, and can be used outdoors or indoors.

# CREATE CONTEMPORARY MODULAR FURNITURE AND UNIQUE ARCHITECTURAL PIECES

Use EverBlock to create modular benches, chairs, side boards, tables and bases for all types of objects. Utilize the extensive color pallet to meet design objectives and alternate colors for dramatic effect.

From modular plastic kids room furniture to mod architectural furniture, EverBlock lets you mix and match pieces and colors to create bright, elegant and durable modular furniture that can be modified at a later date as needs change.