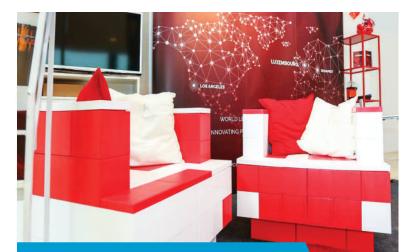

# SPECIAL EVENTS AND EVENT DECOR

# CREATE UNIQUE EVENT DECOR, FURNISHINGS, AND PLATFORMS FOR YOUR NEXT EVENT

With EverBlock you can create unique modular structures such as archways, hard tent walls, pillars, feature walls, room dividers, and customized furniture.

EverBlock is the world's fastest and most flexible modular building system for designing and constructing all kinds of objects and event decor.

Colorful modular constructions can then be modified and reused at another event site, again and again.

The flexibility of EverBlock allows you to build all types and sizes of event furniture with only 4 different module types. Imagine the possibilities when you can create customized event furnishings that perfectly match an event space or need.