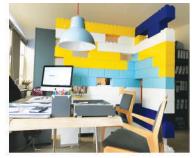

#### OFFICE DIVIDERS AND FACTORY WALLS

Use EverBlock<sup>®</sup> to create beautiful office and factory dividers that add an architectural element that contributes to a culture of innovation.

Separate spaces with style and bring boring spaces to life. EverBlock walls are attractive, help with sound, and are stable, durable and easy to clean.

Use EverBlock to delineate offices, separate work areas, surround desks, create conference rooms, divide event spaces, and build out short-term offices. Build cool cubicle walls, privacy screens, and temporary wall panels for all types of uses.

Reconfigure walls as needed, move and change size and shape, and re-purpose into all types of other objects from desks, to seating, and from cubicles, to decor.