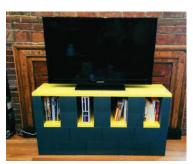

# CREATE CONTEMPORARY MODULAR FURNITURE AND UNIQUE ARCHITECTURAL PIECES

Use EverBlock to create modular benches, chairs, side boards, tables and bases for all types of objects. Utilize the extensive color pallet to meet design objectives and alternate colors for dramatic effect.

Add integrated shelving and desk tops in various sizes to complete your construction. All desks and shelving are constructed from durable powder coated steel, specially cut to nest securely over the EverBlock connector lugs.

- Coffee tables, dining room tables, work desks
- Benches and chairs
- Bars
- Bases for glass, wood, or marble tops
- Sideboards and built-ins
- Architectural dividers and structures
- Shelving, counters, and storage bins
- Seating risers
- Kids furniture
- Office furniture