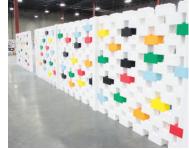

# ROOM DIVIDERS AND MODULAR WALLS

#### USE EVERBLOCK TO RECONFIGURE SPACES, DIVIDE ROOMS AND ORGANIZE FLOW

The universality of the EverBlock system allows you to create all types of accent walls, portable room dividers, and modular walls, to re-shape spaces and change the look and feel of your room.

Whether you are a homeowner looking to create a room divider in a loft space or kids bedroom, a gym looking to provide a colorful and fun enclosure for a play or workout area, a special event looking to divide tents or ballrooms in an elegant fashion, or a sports facility that needs to partition athletic spaces, the versatility of EverBlock makes these types of projects a "snap".

With EverBlock you can make completely custom accent walls and room dividers that can vary in height, width, thickness, color, shape, or openings. Add semi-translucent blocks to allow light to enter or run LED lighting strips within the blocks to create illumination.

- Modular room dividers
- Loft space dividers
- Interlocking partitions
- Architectural accent walls
- Modular barriers
- Interlocking walls
- Cubicles
- Demountable walls

- Temporary and permanent enclosures
- Windscreen's and visual blockers
- Pony walls
- Factory walls

CREATE PARTITIONS, MODULAR WALLS, ACCENT WALLS, AND STYLISH SPACE DIVIDERS