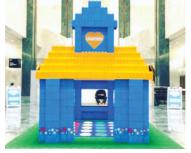

EverBlock<sup>™</sup> is designed to be modular, so you can create a variety of temporary buildings and structures and change, expand, or disassemble them as required.

Blocks can be stacked, staggered and turned to create all types of modular buildings. From temporary offices to housing facilities, and from storage sheds to guard shacks, you can construct all types of customized structures to meet your specific needs.

You aren't limited to any particular configuration or design and can construct buildings that vary according to specific site needs.