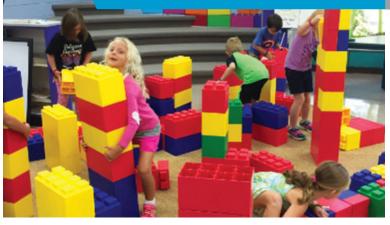

# TEMPORARY BUILDINGS

STEM EDUCATION & STEAM LEARNING

A LIGHT-WEIGHT CARDBOARD VERSION OF EVERBLOCK®

Everblock<sup>™</sup> Jr. is a light-weight, life-size building block made from recycled, premium corrugated cardboard for strength and durability.

EverBlock Jr. is Eco-friendly, chemical free and 100% recyclable.

First you build it, then you build with it! Building is limited only by your imagination and is quick, fun, and simple by design.

From kids play to adult play and from stylish furniture construction to large-scale team building events, individuals and companies can use EverBlock Jr. to create amazing things.

#### EXPLORE PRINCIPLES OF DESIGN, ENGINEERING, AND MATH

EverBlock<sup>®</sup>'s life size modular building block system is a hands-on, fun and educational way to brighten up a STEM & STEAM classroom. Blocks allow children to explore principles of design, engineering, and mathematics in a fun and exciting way.

Imagine your students building bridges, houses, furniture, and endless more creations, all the while learning lateral thinking, how to think in 3 dimensions, and developing their problem solving, organizational, and planning skills.