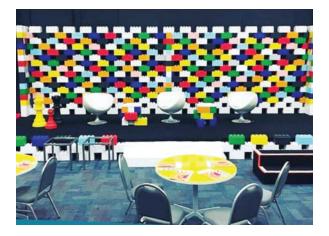

EverBlock is the world's fastest and most flexible modular building system for designing and constructing all kinds of objects and event decor.

Colorful modular constructions can then be modified and reused at another event site, again and again.

The flexibility of EverBlock allows you to build all types and sizes of event furniture with only 4 different module types. Imagine the possibilities when you can create customized event furnishings that perfectly match an event space or need.