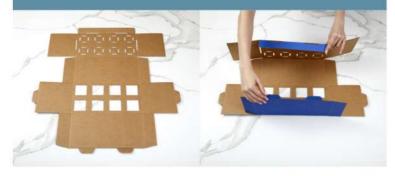

EverBlock Jr. is great for all ages and is eco-friendly, chemical free and 100% recyclable.

The blocks ship in flat pieces and require no tools, glue or tape for assembly. Our proprietary glue-less tab and fold systems allows for quick, simple and safe building.

# SHIPS FLAT AND IS EASILY FOLDABLE!