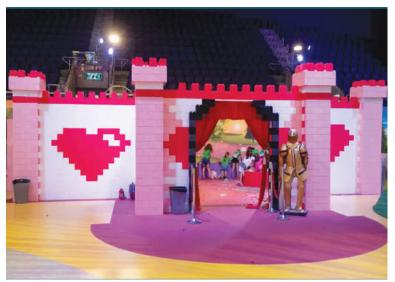

# SPECIAL EVENTS AND EVENT DECOR

# EVENT JAPAN

# CREATE UNIQUE EVENT DECOR, FURNISHINGS, AND PLATFORMS FOR YOUR NEXT EVENT

With EverBlock you can create unique modular structures such as archways, hard tent walls, pillars, feature walls, room dividers, and customized furniture.

EverBlock is the world's fastest and most flexible modular building system for designing and constructing all kinds of objects and event decor.

Colorful modular constructions can then be modified and reused at another event site, again and again.

The flexibility of EverBlock allows you to build all types and sizes of event furniture with only 4 different module types. Imagine the possibilities when you can create customized event furnishings that perfectly match an event space or need.