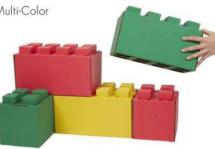

# TEMPORARY BUILDINGS

STEM EDUCATION & STEAM LEARNING

A LIGHT-WEIGHT CARDBOARD VERSION OF EVERBLOCK®

Everblock<sup>™</sup> Jr. is a light-weight, life-size building block made from recycled, premium corrugated cardboard for strength and durability.

EverBlock Jr. is Eco-friendly, chemical free and 100% recyclable.

First you build it, then you build with it! Building is limited only by your imagination and is quick, fun, and simple by design.

From kids play to adult play and from stylish furniture construction to large-scale team building events, individuals and companies can use EverBlock Jr. to create amazing things.

# **EVERBLOCK. JR**

EverBlock® Jr. is a life-sized cardboard building block system that let's you build endless designs, structures and over-sized objects.

Building is limited only by your imagination and is quick, fun, and simple by design through easily folded cardboard.

EverBlock Jr. comes in multiple sizes, shapes and colors for unlimited creativity and building potential. Use EverBlock Jr. to draw on, add stickers, create characters and let your child's creativity soar!