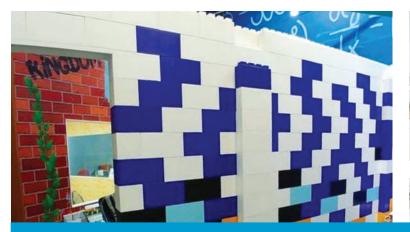

# ROOM DIVIDERS AND MODULAR WALLS

#### USE EVERBLOCK TO RECONFIGURE SPACES, DIVIDE ROOMS AND ORGANIZE FLOW

The universality of the EverBlock system allows you to create all types of accent walls, portable room dividers, and modular walls, to re-shape spaces and change the look and feel of your room.

CREATE PARTITIONS, MODULAR WALLS, ACCENT WALLS, AND STYLISH SPACE DIVIDERS