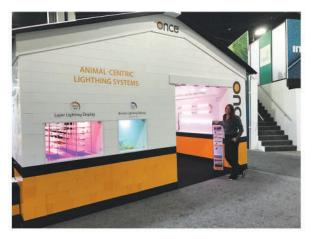

# SIMPLY BUILD EVEN THE MOST COMPLEX TRADE SHOW AND RETAIL DISPLAYS

With EverBlock<sup>™</sup> you can build nearly any size modular trade show booth and create corporate branding solutions that are limited only by your imagination.

Using EverBlock to build intricate portable back walls, display niches, modular platforms, expandable podiums, ledges and all types of objects. Run power within the exhibition booth wall for lighting, screens, and other accessories, or illuminate display walls with LED lighting strips to create dramatic visual experiences.

Need different sized interlocking displays for different trade shows? No problem. EverBlock is modular, so you can reconfigure your display as necessary for the specific venue or exhibition.

- Trade show booths
- Interlocking Displays Back drops and display walls
  - Exhibition risers