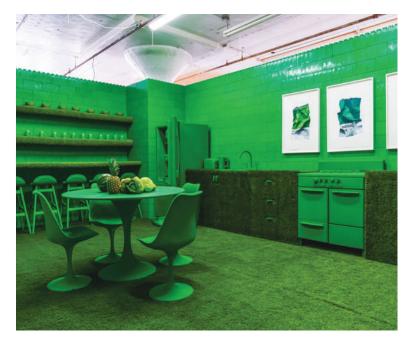

# CREATE ENTICING RETAIL DISPLAYS AND STORE FIXTURES

EverBlock is perfect for creating unique retail displays and for building customized store fixtures. Easily design tables, columns, display plinths, sales counters, display walls, backdrops, and nearly anything you might need for a retail store space.