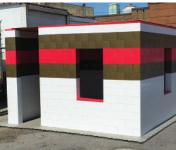

EverBlock<sup>™</sup> is designed to be modular, so you can create a variety of temporary buildings and structures and change, expand, or disassemble them as required.

Blocks can be stacked, staggered and turned to create all types of modular buildings. From temporary offices to housing facilities, and from storage sheds to guard shacks, you can construct all types of customized structures to meet your specific needs.

You aren't limited to any particular configuration or design and can construct buildings that vary according to specific site needs.