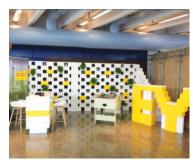

# SIMPLY BUILD EVEN THE MOST COMPLEX TRADE SHOW AND RETAIL DISPLAYS

With EverBlock<sup>™</sup> you can build nearly any size modular trade show booth and create corporate branding solutions that are limited only by your imagination.

Using EverBlock to build intricate portable back walls, display niches, modular platforms, expandable podiums, ledges and all types of objects. Run power within the exhibition booth wall for lighting, screens, and other accessories, or illuminate display walls with LED lighting strips to create dramatic visual experiences.

Need different sized interlocking displays for different trade shows? No problem. EverBlock is modular, so you can reconfigure your display as necessary for the specific venue or exhibition.

- Trade show booths
- Interlocking Displays Back drops and display walls
  - Exhibition risers