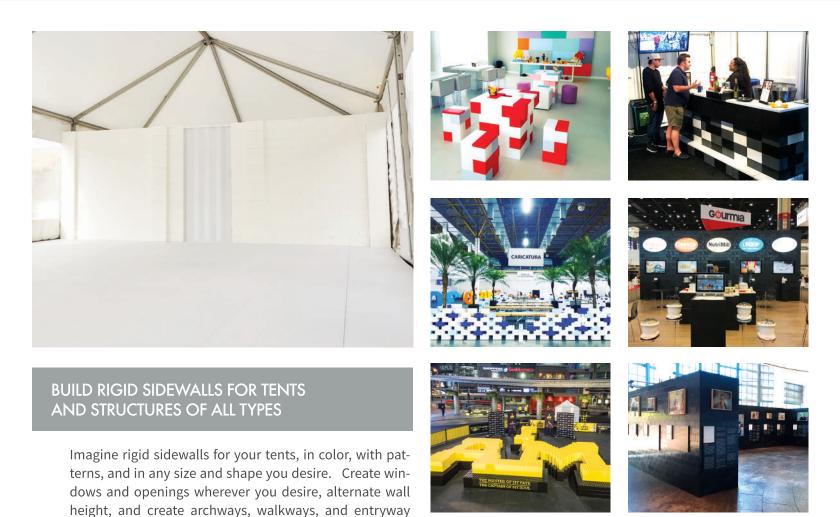

# USE EVERBLOCK TO BUILD THOUSANDS OF EVENT PRODUCTS

With Everblock you can build pony walls for tents, enclosures for VIP areas and customized event decor. Create full height rigid side walls for tents, enclosures for center poles, backdrops for staging, and event furniture of all kinds.

- Rigid sidewalls
- Pony walls

structures.

- Tent dividers
- Backdrops
- Equipment screening
- Risers and podiums
- Area delineators
- Centerpole wraps

Toll Free: 844-422-5625 Local: 646-681-6555