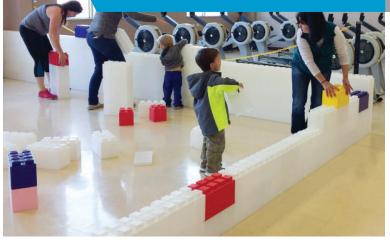

# TEMPORARY BUILDINGS

STEM EDUCATION & STEAM LEARNING

A LIGHT-WEIGHT CARDBOARD VERSION OF EVERBLOCK®

Everblock<sup>™</sup> Jr. is a light-weight, life-size building block made from recycled, premium corrugated cardboard for strength and durability.

EverBlock Jr. is Eco-friendly, chemical free and 100% recyclable.

First you build it, then you build with it! Building is limited only by your imagination and is quick, fun, and simple by design.

From kids play to adult play and from stylish furniture construction to large-scale team building events, individuals and companies can use EverBlock Jr. to create amazing things.

#### EXPLORE PRINCIPLES OF DESIGN, ENGINEERING, AND MATH

EverBlock<sup>®</sup>'s life size modular building block system is a hands-on, fun and educational way to brighten up a STEM & STEAM classroom. Blocks allow children to explore principles of design, engineering, and mathematics in a fun and exciting way.

Imagine your students building bridges, houses, furniture, and endless more creations, all the while learning lateral thinking, how to think in 3 dimensions, and developing their problem solving, organizational, and planning skills.