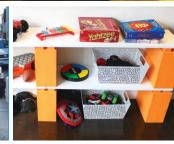

Add integrated shelving and desk tops in various sizes to complete your construction. All desks and shelving are constructed from durable powder coated steel, specially cut to nest securely over the EverBlock connector lugs.

#### Integrated Shelving And Desks Can Be Added

EverBlock's metal shelving is designed to nest securely over the connector lugs of blocks and allow you to create finishing furniture such as desks, shelving. Shelving may also be used for displays and flipped for use as lintels for doorways and windows.