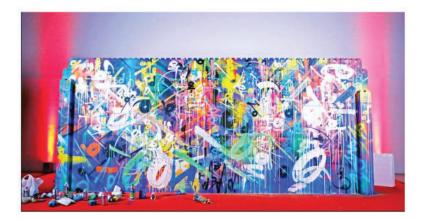

# SPECIAL EVENTS AND EVENT DECOR

# CREATE UNIQUE EVENT DECOR, FURNISHINGS, AND PLATFORMS FOR YOUR NEXT EVENT

With EverBlock you can create unique modular structures such as archways, hard tent walls, pillars, feature walls, room dividers, and customized furniture.

EverBlock is the world's fastest and most flexible modular building system for designing and constructing all kinds of objects and event decor.

Colorful modular constructions can then be modified and reused at another event site, again and again.

The flexibility of EverBlock allows you to build all types and sizes of event furniture with only 4 different module types. Imagine the possibilities when you can create customized event furnishings that perfectly match an event space or need.