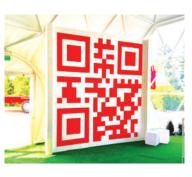

# SPECIAL EVENTS AND EVENT DECOR

# CREATE UNIQUE EVENT DECOR, FURNISHINGS, AND PLATFORMS FOR YOUR NEXT EVENT

With EverBlock you can create unique modular structures such as archways, hard tent walls, pillars, feature walls, room dividers, and customized furniture.

EverBlock is the world's fastest and most flexible modular building system for designing and constructing all kinds of objects and event decor.

Colorful modular constructions can then be modified and reused at another event site, again and again.