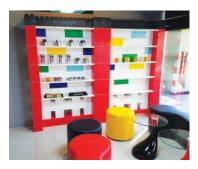

# CREATE ENTICING RETAIL DISPLAYS AND STORE FIXTURES

EverBlock is perfect for creating unique retail displays and for building customized store fixtures. Easily design tables, columns, display plinths, sales counters, display walls, backdrops, and nearly anything you might need for a retail store space.

- Coffee tables, dining room tables, work desks
- Benches and chairs
- Bars
- Bases for glass, wood, or marble tops
- Sideboards and built-ins
- Architectural dividers and structures
- Shelving, counters, and storage bins
- Seating risers
- Kids furniture
- Office furniture