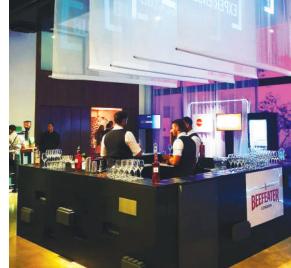

# SPECIAL EVENTS AND EVENT DECOR

# EVENT JAPAN

# CREATE UNIQUE EVENT DECOR, FURNISHINGS, AND PLATFORMS FOR YOUR NEXT EVENT

With EverBlock you can create unique modular structures such as archways, hard tent walls, pillars, feature walls, room dividers, and customized furniture.

EverBlock is the world's fastest and most flexible modular building system for designing and constructing all kinds of objects and event decor.

Colorful modular constructions can then be modified and reused at another event site, again and again.

The flexibility of EverBlock allows you to build all types and sizes of event furniture with only 4 different module types. Imagine the possibilities when you can create customized event furnishings that perfectly match an event space or need.

- Temporary event structures
- Decor, pillars, entryway's and stylish objects
- Event furniture such as bars, benches, tables, etc
- Hard tent sidewall Interior tent walls

- Exhibits and displays
- Risers, platforms, podiums, and steps
- Illuminated objects
- Serving stations
- Concessions counters