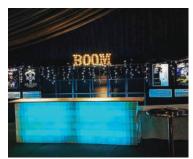

- Temporary event structures
- Decor, pillars, entryway's and stylish objects
- Event furniture such as bars, benches, tables, etc
- Hard tent sidewall Interior tent walls

- Exhibits and displays
- Risers, platforms, podiums, and steps
- Illuminated objects
- Serving stations
- Concessions counters

# USE EVERBLOCK TO BUILD THOUSANDS OF EVENT PRODUCTS

With Everblock you can build pony walls for tents, enclosures for VIP areas and customized event decor. Create full height rigid side walls for tents, enclosures for center poles, backdrops for staging, and event furniture of all kinds.

- Rigid sidewalls
- Pony walls

structures.

- Tent dividers
- Backdrops
- Equipment screening
- Risers and podiums
- Area delineators
- Centerpole wraps

Toll Free: 844-422-5625 Local: 646-681-6555