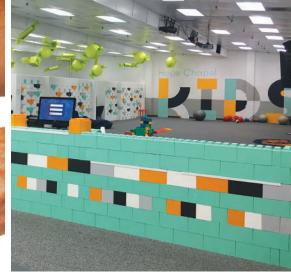

# ROOM DIVIDERS AND MODULAR WALLS

#### USE EVERBLOCK TO RECONFIGURE SPACES, DIVIDE ROOMS AND ORGANIZE FLOW

The universality of the EverBlock system allows you to create all types of accent walls, portable room dividers, and modular walls, to re-shape spaces and change the look and feel of your room.

CREATE PARTITIONS, MODULAR WALLS, ACCENT WALLS, AND STYLISH SPACE DIVIDERS