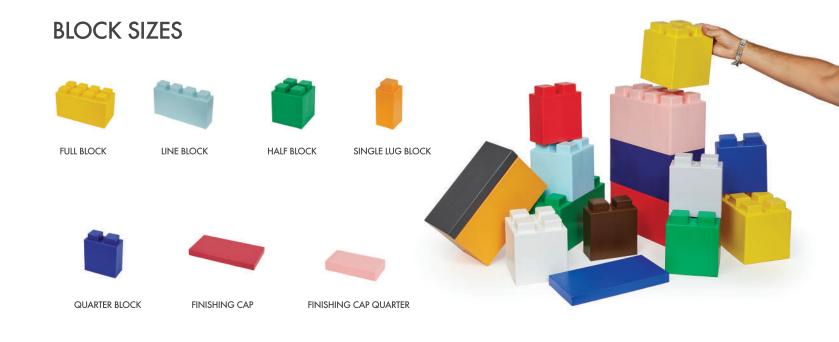

#### SIZES & WEIGHTS:

Full-Size Block: Line Block Half-Size Block: Quarter-Size Block: Single Lug Block Finishing Cap: Finishing Cap Quarter-Size: 12"L x 6"W x 6"H (+1" for lugs) - 2.3 lbs. 12"L x 3" W x 6"H (+1" for lugs) - 1.1 lbs. 6"L x 6"W x 6"H (+1" for lugs) - 1.1 lbs. 3"L x 6"W x 6"H (+1" for lugs) - 0.6 lbs. 3"L x 6"W x 6"H (+1" for lugs) - 0.2 lbs. 12"L x 6"W x 1.1"H - 0.3 lbs. 3"L x 6"W x 1.1"H - 0.1 lbs.