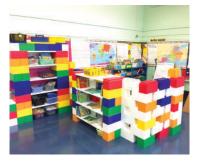

# TEAM BUILDING EXERCISES FOR ALL AGES

# EVERBLOCK IS IDEAL FOR TEAM BUILDING AND GROUP ACTIVITIES

From collaborative builds that help build teams, such as the construction of oversized corporate logos, mosaics, furniture, and other objects; to word-scrambles, puzzles, and relay races, there are many ways to incorporate EverBlock in your next team building event.

# IDEAL FOR BOTH LARGE AND SMALL GROUPS

Everyone loves to build with blocks. Imagine tapping into the same excitment you team-members had as children, while reinforcing important concepts such as team-work and collaboration. Problem solve as a team, learn to collaborate, and build long lasting relationships.

# TEAM BUILDING WITH EVERBLOCK

# COOPERATION, COLLABORATION, COMMUNICATION

There are many ways to use EverBlock<sup>®</sup> to create dynamic team building activities for corporate, non-profit, and educational uses.

Because of its flexibility, EverBlock is the ideal system to facilitate interaction, create experiences, promote learning, aid cooperation and generate excitement.

EverBlock is the ideal team building product for both groups both large and small. Everyone likes to build with blocks!

CREATE EXPANDABLE, CHANGEABLE, AND TRANSPORTABLE STRUCTURES WITHOUT HEAVY EQUIPMENT OR TOOLS