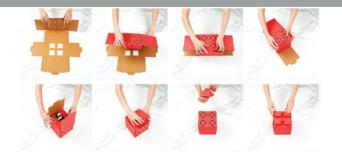

EverBlock Jr. is great for all ages and is eco-friendly, chemical free and 100% recyclable.

The blocks ship in flat pieces and require no tools, glue or tape for assembly. Our proprietary glue-less tab and fold systems allows for quick, simple and safe building.

# SHIPS FLAT AND IS EASILY FOLDABLE!