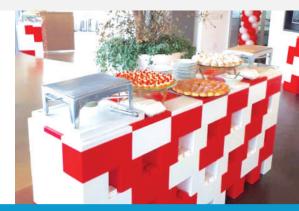

# SPECIAL EVENTS AND EVENT DECOR

# CREATE UNIQUE EVENT DECOR, FURNISHINGS, AND PLATFORMS FOR YOUR NEXT EVENT

With EverBlock you can create unique modular structures such as archways, hard tent walls, pillars, feature walls, room dividers, and customized furniture.

EverBlock is the world's fastest and most flexible modular building system for designing and constructing all kinds of objects and event decor.

Colorful modular constructions can then be modified and reused at another event site, again and again.

The flexibility of EverBlock allows you to build all types and sizes of event furniture with only 4 different module types. Imagine the possibilities when you can create customized event furnishings that perfectly match an event space or need.

- Temporary event structures
- Decor, pillars, entryway's and stylish objects
- Event furniture such as bars, benches, tables, etc
- Hard tent sidewall Interior tent walls

- Exhibits and displays
- Risers, platforms, podiums, and steps
- Illuminated objects
- Serving stations
- Concessions counters