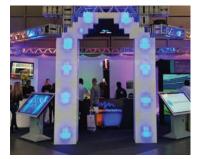

# SIMPLY BUILD EVEN THE MOST COMPLEX TRADE SHOW AND RETAIL DISPLAYS

With EverBlock<sup>™</sup> you can build nearly any size modular trade show booth and create corporate branding solutions that are limited only by your imagination.

Using EverBlock to build intricate portable back walls, display niches, modular platforms, expandable podiums, ledges and all types of objects. Run power within the exhibition booth wall for lighting, screens, and other accessories, or illuminate display walls with LED lighting strips to create dramatic visual experiences.

Need different sized interlocking displays for different trade shows? No problem. EverBlock is modular, so you can reconfigure your display as necessary for the specific venue or exhibition.

- Trade show booths
- Interlocking Displays Back drops and display walls
  - Exhibition risers

# STAND OUT AT TRADE SHOWS

With so many possible configurations, what type of pop-up display or exhibit you build is up to you. No matter what you build, your modular display is always re-configurable, always stores and ships compactly, is incredibly durable, and can be used outdoors or indoors.