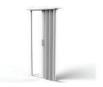

#### Lintels For Doorways and Door Kits Can Be Easily Installed

Create an opening using the EverBlock Lintel piece or insert the EverBlock accordion Door Kit for additional privacy. The EverBlock Door Kit comes complete with a Lintel, track, and door and is easily installed with just a screwdriver.