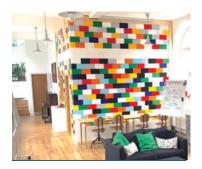

# ROOM DIVIDERS AND MODULAR WALLS

#### USE EVERBLOCK TO RECONFIGURE SPACES, DIVIDE ROOMS AND ORGANIZE FLOW

The universality of the EverBlock system allows you to create all types of accent walls, portable room dividers, and modular walls, to re-shape spaces and change the look and feel of your room.

Whether you are a homeowner looking to create a room divider in a loft space or kids bedroom, a gym looking to provide a colorful and fun enclosure for a play or workout area, a special event looking to divide tents or ballrooms in an elegant fashion, or a sports facility that needs to partition athletic spaces, the versatility of EverBlock makes these types of projects a "snap".

With EverBlock you can make completely custom accent walls and room dividers that can vary in height, width, thickness, color, shape, or openings. Add semi-translucent blocks to allow light to enter or run LED lighting strips within the blocks to create illumination.

- Modular room dividers
- Loft space dividers
- Interlocking partitions
- Architectural accent walls
- Modular barriers
- Interlocking walls
- Cubicles
- Demountable walls

- Temporary and permanent enclosures
- Windscreen's and visual blockers
- Pony walls
- Factory walls

CREATE PARTITIONS, MODULAR WALLS, ACCENT WALLS, AND STYLISH SPACE DIVIDERS