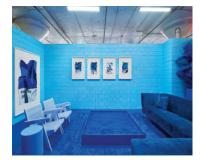

# ROOM DIVIDERS AND MODULAR WALLS

#### USE EVERBLOCK TO RECONFIGURE SPACES, DIVIDE ROOMS AND ORGANIZE FLOW

The universality of the EverBlock system allows you to create all types of accent walls, portable room dividers, and modular walls, to re-shape spaces and change the look and feel of your room.

Whether you are a homeowner looking to create a room divider in a loft space or kids bedroom, a gym looking to provide a colorful and fun enclosure for a play or workout area, a special event looking to divide tents or ballrooms in an elegant fashion, or a sports facility that needs to partition athletic spaces, the versatility of EverBlock makes these types of projects a "snap".

With EverBlock you can make completely custom accent walls and room dividers that can vary in height, width, thickness, color, shape, or openings. Add semi-translucent blocks to allow light to enter or run LED lighting strips within the blocks to create illumination.