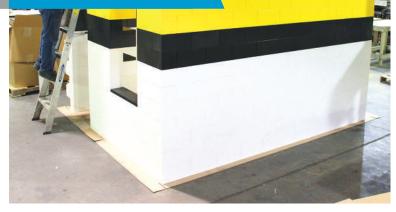

EverBlock<sup>™</sup> is designed to be modular, so you can create a variety of temporary buildings and structures and change, expand, or disassemble them as required.

Blocks can be stacked, staggered and turned to create all types of modular buildings. From temporary offices to housing facilities, and from storage sheds to guard shacks, you can construct all types of customized structures to meet your specific needs.

You aren't limited to any particular configuration or design and can construct buildings that vary according to specific site needs.

# TEMPORARY BUILDINGS

STEM EDUCATION & STEAM LEARNING

A LIGHT-WEIGHT CARDBOARD VERSION OF EVERBLOCK®

Everblock<sup>™</sup> Jr. is a light-weight, life-size building block made from recycled, premium corrugated cardboard for strength and durability.