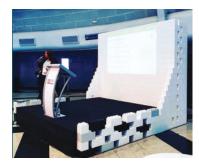

- Temporary event structures
- Decor, pillars, entryway's and stylish objects
- Event furniture such as bars, benches, tables, etc
- Hard tent sidewall Interior tent walls

- Exhibits and displays
- Risers, platforms, podiums, and steps
- Illuminated objects
- Serving stations
- Concessions counters

# USE EVERBLOCK TO BUILD THOUSANDS OF EVENT PRODUCTS

With Everblock you can build pony walls for tents, enclosures for VIP areas and customized event decor. Create full height rigid side walls for tents, enclosures for center poles, backdrops for staging, and event furniture of all kinds.

- Rigid sidewalls
- Pony walls

structures.

- Tent dividers
- Backdrops
- Equipment screening
- Risers and podiums
- Area delineators
- Centerpole wraps

Toll Free: 844-422-5625 Local: 646-681-6555