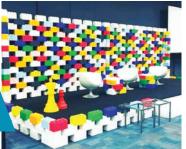

# ROOM DIVIDERS AND MODULAR WALLS

#### USE EVERBLOCK TO RECONFIGURE SPACES, DIVIDE ROOMS AND ORGANIZE FLOW

The universality of the EverBlock system allows you to create all types of accent walls, portable room dividers, and modular walls, to re-shape spaces and change the look and feel of your room.

Whether you are a homeowner looking to create a room divider in a loft space or kids bedroom, a gym looking to provide a colorful and fun enclosure for a play or workout area, a special event looking to divide tents or ballrooms in an elegant fashion, or a sports facility that needs to partition athletic spaces, the versatility of EverBlock makes these types of projects a "snap".

With EverBlock you can make completely custom accent walls and room dividers that can vary in height, width, thickness, color, shape, or openings. Add semi-translucent blocks to allow light to enter or run LED lighting strips within the blocks to create illumination.