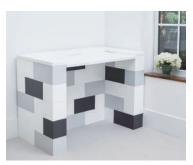

# CREATE CONTEMPORARY MODULAR FURNITURE AND UNIQUE ARCHITECTURAL PIECES

Use EverBlock to create modular benches, chairs, side boards, tables and bases for all types of objects. Utilize the extensive color pallet to meet design objectives and alternate colors for dramatic effect.

From modular plastic kids room furniture to mod architectural furniture, EverBlock lets you mix and match pieces and colors to create bright, elegant and durable modular furniture that can be modified at a later date as needs change.

Add integrated shelving and desk tops in various sizes to complete your construction. All desks and shelving are constructed from durable powder coated steel, specially cut to nest securely over the EverBlock connector lugs.

- Coffee tables, dining room tables, work desks
- Benches and chairs
- Bars
- Bases for glass, wood, or marble tops
- Sideboards and built-ins
- Architectural dividers and structures
- Shelving, counters, and storage bins
- Seating risers
- Kids furniture
- Office furniture