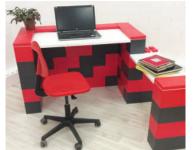

# MODULAR FURNITURE

# CREATE CONTEMPORARY MODULAR FURNITURE AND UNIQUE ARCHITECTURAL PIECES

Use EverBlock to create modular benches, chairs, side boards, tables and bases for all types of objects. Utilize the extensive color pallet to meet design objectives and alternate colors for dramatic effect.

From modular plastic kids room furniture to mod architectural furniture, EverBlock lets you mix and match pieces and colors to create bright, elegant and durable modular furniture that can be modified at a later date as needs change.

Add integrated shelving and desk tops in various sizes to complete your construction. All desks and shelving are constructed from durable powder coated steel, specially cut to nest securely over the EverBlock connector lugs.

- Coffee tables, dining room tables, work desks
- Benches and chairs
- Bars
- Bases for glass, wood, or marble tops
- Sideboards and built-ins
- Architectural dividers and structures
- Shelving, counters, and storage bins
- Seating risers
- Kids furniture
- Office furniture