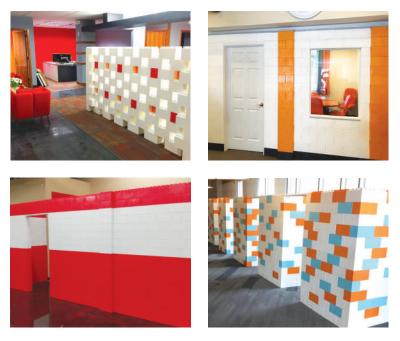

#### OFFICE DIVIDERS AND FACTORY WALLS

Use EverBlock<sup>®</sup> to create beautiful office and factory dividers that add an architectural element that contributes to a culture of innovation.

Separate spaces with style and bring boring spaces to life. EverBlock walls are attractive, help with sound, and are stable, durable and easy to clean.

Use EverBlock to delineate offices, separate work areas, surround desks, create conference rooms, divide event spaces, and build out short-term offices. Build cool cubicle walls, privacy screens, and temporary wall panels for all types of uses.

Reconfigure walls as needed, move and change size and shape, and re-purpose into all types of other objects from desks, to seating, and from cubicles, to decor.

#### **RESIDENTIAL WALLS AND ROOM DIVIDERS**

EverBlock<sup>®</sup> is perfect for shared apartments, dorm rooms, basements, offices, and to divide spaces for commercial use such as for events, to section of construction areas, and a multitude of other applications. Instead of using clunky "bookcase walls" or "pressurized walls" that can damage your fixed walls, you can build beautiful Ever-Block portable walls to separate living areas.

EverBlock's install quickly and can be reconfigured as needed should your needs change. Leave openings for doors, windows, light, or air flow and build in shelving and other elements as needed.