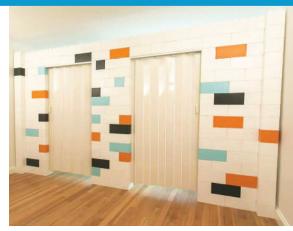

# ROOM DIVIDERS AND MODULAR WALLS

#### USE EVERBLOCK TO RECONFIGURE SPACES, DIVIDE ROOMS AND ORGANIZE FLOW

The universality of the EverBlock system allows you to create all types of accent walls, portable room dividers, and modular walls, to re-shape spaces and change the look and feel of your room.

Whether you are a homeowner looking to create a room divider in a loft space or kids bedroom, a gym looking to provide a colorful and fun enclosure for a play or workout area, a special event looking to divide tents or ballrooms in an elegant fashion, or a sports facility that needs to partition athletic spaces, the versatility of EverBlock makes these types of projects a "snap".

With EverBlock you can make completely custom accent walls and room dividers that can vary in height, width, thickness, color, shape, or openings. Add semi-translucent blocks to allow light to enter or run LED lighting strips within the blocks to create illumination.