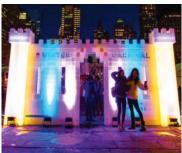

# USE EVERBLOCK TO BUILD THOUSANDS OF EVENT PRODUCTS

With Everblock you can build pony walls for tents, enclosures for VIP areas and customized event decor. Create full height rigid side walls for tents, enclosures for center poles, backdrops for staging, and event furniture of all kinds.

- Rigid sidewalls
- Pony walls

structures.

- Tent dividers
- Backdrops
- Equipment screening
- Risers and podiums
- Area delineators
- Centerpole wraps

Toll Free: 844-422-5625 Local: 646-681-6555