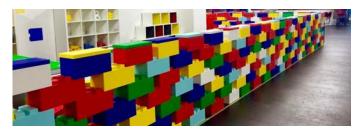

#### **EVERBLOCK BUILDING BLOCKS** FOR CLASSROOMS

EverBlock®'s life-size modular building block system allows schools and classrooms unlimited building solutions. Jumbo building blocks offer schools and teachers the creative flexability to instantly change the layout of their classroom by building classroom walls, social distancing dividers and desk partitions using colorful and reusable modular building blocks.

EverBlock is available in 16 vibrant color options and come in 5 building block sizes, with two finishing cap sizes. Shelving, desktops, Classroom Sets and Playground Sets are also available.

Contact us for a no-cost design consultation using our 3D Virtual Builder.