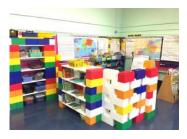

#### **CLASSROOM DIVIDER WALLS**

Divide classrooms, build separate reading nooks and study spaces, computer station partitions and nap area delineators in any school or daycare facility.