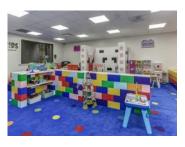

#### **EVERBLOCK BUILDING BLOCKS** FOR CLASSROOMS

EverBlock®'s life-size modular building block system allows schools and classrooms unlimited building solutions. Jumbo building blocks offer schools and teachers the creative flexability to instantly change the layout of their classroom by building classroom walls, social distancing dividers and desk partitions using colorful and reusable modular building blocks.

#### **CLASSROOM DIVIDER WALLS**

Divide classrooms, build separate reading nooks and study spaces, computer station partitions and nap area delineators in any school or daycare facility.

EverBlock is available in 16 vibrant color options and come in 5 building block sizes, with two finishing cap sizes. Shelving, desktops, Classroom Sets and Playground Sets are also available.

Contact us for a no-cost design consultation using our 3D Virtual Builder.