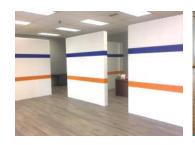

## INTERLOCKING MODULAR WALL PANELS

EverPanel® is a flexible instant wall system, allowing you to build all types of floor plans. From classroom dividers to cafeteria walls, and from short portable desk partitions to administrative offices.

#### **SANITARY & SIMPLE TO CLEAN**

All EverPanel modular wall panels are safe for children and simple to clean and sanitize.

EverPanel is available in 18 useful panel sizes, and comes in 4 color options; White, Light Blue, Grey, Orange. Clear polycarbonate sheets are also available to create clear-topper dividers on any wall.

## SCHOOL GYMNASIUM CONVERSION & ADMINISTRATIVE OFFICE DIVIDERS

EVERPANEL WALLS CAN BE DISMANTLED,
MOVED, RE-BUILT & RECONFIGURED AS YOUR
NEEDS CHANGE.

EverPanel is made of Moisture and Impact Resistant Fiberglass Reinforced Panels (FRP), bonded to a fire retardant ABS skeleton, incorporating additives for smoke reduction, fire retardancy and additional durability. Each panel includes integrated cable channels for running electrical or cords.