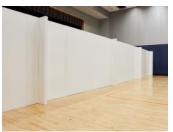

Rapidly transform gymnasium spaces into functioning classrooms, faculty administrative centers or temporary infirmary stations with proper social distancing walls in place.

EverPanel is easy to assemble and requires no tools.

## SCHOOL GYMNASIUM CONVERSION & ADMINISTRATIVE OFFICE DIVIDERS

EVERPANEL WALLS CAN BE DISMANTLED,
MOVED, RE-BUILT & RECONFIGURED AS YOUR
NEEDS CHANGE.

EverPanel is made of Moisture and Impact Resistant Fiberglass Reinforced Panels (FRP), bonded to a fire retardant ABS skeleton, incorporating additives for smoke reduction, fire retardancy and additional durability. Each panel includes integrated cable channels for running electrical or cords.