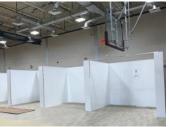

Rapidly transform gymnasium spaces into functioning classrooms, faculty administrative centers or temporary infirmary stations with proper social distancing walls in place.

EverPanel is easy to assemble and requires no tools.

## SCHOOL GYMNASIUM CONVERSION & ADMINISTRATIVE OFFICE DIVIDERS

EVERPANEL WALLS CAN BE DISMANTLED,
MOVED, RE-BUILT & RECONFIGURED AS YOUR
NEEDS CHANGE.

EverPanel is made of Moisture and Impact Resistant Fiberglass Reinforced Panels (FRP), bonded to a fire retardant ABS skeleton, incorporating additives for smoke reduction, fire retardancy and additional durability. Each panel includes integrated cable channels for running electrical or cords.