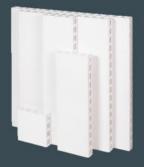

#### **SANITARY & SIMPLE TO CLEAN**

All EverPanel modular wall panels are safe for children and simple to clean and sanitize.

EverPanel is available in 18 useful panel sizes, and comes in 4 color options; White, Light Blue, Grey, Orange. Clear polycarbonate sheets are also available to create clear-topper dividers on any wall.