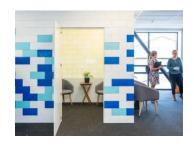

## INTERLOCKING MODULAR WALL PANELS

EverPanel® is a flexible instant wall system, allowing you to build all types of floor plans. From classroom dividers to cafeteria walls, and from short portable desk partitions to administrative offices.

#### **SANITARY & SIMPLE TO CLEAN**

All EverPanel modular wall panels are safe for children and simple to clean and sanitize.

EverPanel is available in 18 useful panel sizes, and comes in 4 color options; White, Light Blue, Grey, Orange. Clear polycarbonate sheets are also available to create clear-topper dividers on any wall.