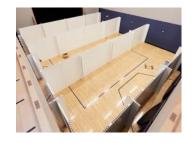

## INTERLOCKING MODULAR WALL PANELS

EverPanel® is a flexible instant wall system, allowing you to build all types of floor plans. From classroom dividers to cafeteria walls, and from short portable desk partitions to administrative offices.

## SCHOOL GYMNASIUM CONVERSION & ADMINISTRATIVE OFFICE DIVIDERS

EVERPANEL WALLS CAN BE DISMANTLED,
MOVED, RE-BUILT & RECONFIGURED AS YOUR
NEEDS CHANGE.

EverPanel is made of Moisture and Impact Resistant Fiberglass Reinforced Panels (FRP), bonded to a fire retardant ABS skeleton, incorporating additives for smoke reduction, fire retardancy and additional durability. Each panel includes integrated cable channels for running electrical or cords.