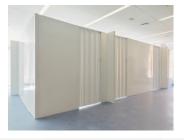

## SCHOOL GYMNASIUM CONVERSION & ADMINISTRATIVE OFFICE DIVIDERS

EVERPANEL WALLS CAN BE DISMANTLED,
MOVED, RE-BUILT & RECONFIGURED AS YOUR
NEEDS CHANGE.

EverPanel is made of Moisture and Impact Resistant Fiberglass Reinforced Panels (FRP), bonded to a fire retardant ABS skeleton, incorporating additives for smoke reduction, fire retardancy and additional durability. Each panel includes integrated cable channels for running electrical or cords.

Add our accordion doors or swing door options for privacy. Build hundreds of linear feet of stable wall panels in just a few hours.