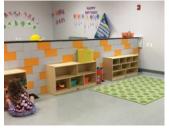

#### **CLASSROOM DIVIDER WALLS**

Divide classrooms, build separate reading nooks and study spaces, computer station partitions and nap area delineators in any school or daycare facility.

#### **EASY TO CLEAN, SAFE & SANITARY**

Build separate infirmary spaces in gymnasiums, auditoriums and nursing stations. All EverBlock building blocks are safe for children and simple to clean and sanitize.

EverBlock is available in 16 vibrant color options and come in 5 building block sizes, with two finishing cap sizes. Shelving, desktops, Classroom Sets and Playground Sets are also available.

Contact us for a no-cost design consultation using our 3D Virtual Builder.