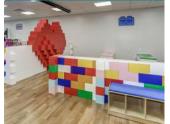

#### **CLASSROOM DIVIDER WALLS**

Divide classrooms, build separate reading nooks and study spaces, computer station partitions and nap area delineators in any school or daycare facility.

EverBlock is available in 16 vibrant color options and come in 5 building block sizes, with two finishing cap sizes. Shelving, desktops, Classroom Sets and Playground Sets are also available.

Contact us for a no-cost design consultation using our 3D Virtual Builder.