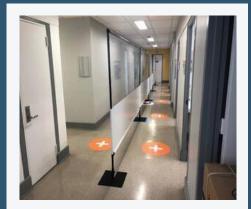

Our modular wall systems are fully scalable, flexible, install quickly and efficiently without any tools. Instantly create separation in offices, and direct the flow of traffic for safe social distancing.