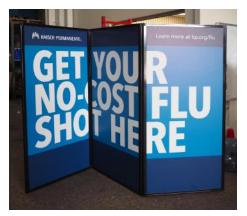

TION STATIONS

RETAIL AND HEALTHCARE SOLUTIONS Reduce the spread of germs

### MEDICAL DIVIDERS

# **The Vaccination Station**



Create instant vaccination rooms using EverPanel, divide larger open spaces into mini-medic rooms with EverShield that can be used for private consultations and vaccinations. Keep patients separated for their COVID vaccination and maintain social distancing between patients and staff.

Our modular wall systems are fully scalable, flexible, install quickly and efficiently without any tools. Instantly create separation in offices, and direct the flow of traffic for safe social distancing.



SANITARY WALL PANELS



FREE-STANDING DIVIDERS

For more information, please visit www.everblocksystems.com or give us a call 1-844-422-5625



PORTABLE MEDICAL PARTITIONS





#### **CUSTOM PRINTING**



#### WALL-MOUNT



#### CUSTOM BUILD COLORS



For more information, please visit www.everblocksystems.com or give us a call 1-844-422-5625