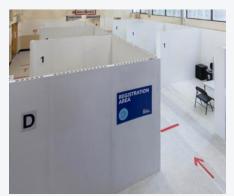

# **The Vaccination Station**

Create instant vaccination rooms using EverPanel, divide larger open spaces into mini-medic rooms with EverShield that can be used for private consultations and vaccinations. Keep patients separated for their COVID vaccination and maintain social distancing between patients and staff.

SANITARY WALL PANELS

FREE-STANDING DIVIDERS

For more information, please visit www.everblocksystems.com or give us a call 1-844-422-5625

PORTABLE MEDICAL PARTITIONS