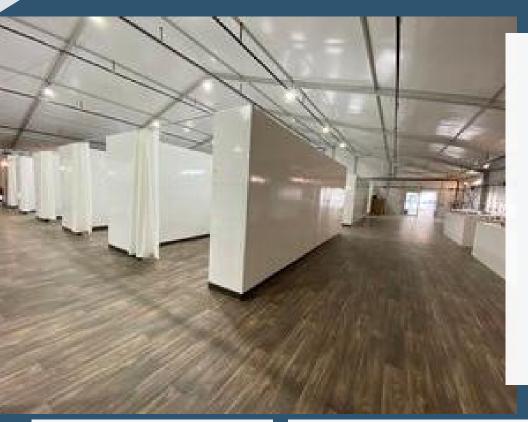

# **The Vaccination Station**

Create instant vaccination rooms using EverPanel, divide larger open spaces into mini-medic rooms with EverShield that can be used for private consultations and vaccinations. Keep patients separated for their COVID vaccination and maintain social distancing between patients and staff.

Our modular wall systems are fully scalable, flexible, install quickly and efficiently without any tools. Instantly create separation in offices, and direct the flow of traffic for safe social distancing.