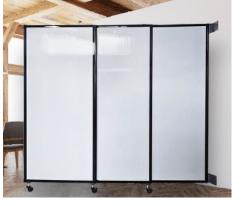

ALTHCARE SOLUTIONS Reduce the spread of germs

### MEDICAL DIVIDERS

# **The Vaccination Station**



Create instant vaccination rooms using EverPanel, divide larger open spaces into mini-medic rooms with EverShield that can be used for private consultations and vaccinations. Keep patients separated for their COVID vaccination and maintain social distancing between patients and staff.

Our modular wall systems are fully scalable, flexible, install quickly and efficiently without any tools. Instantly create separation in offices, and direct the flow of traffic for safe social distancing.



SANITARY WALL PANELS



FREE-STANDING DIVIDERS

For more information, please visit www.everblocksystems.com or give us a call 1-844-422-5625



PORTABLE MEDICAL PARTITIONS





#### **CUSTOM PRINTING**



#### WALL-MOUNT



#### CUSTOM BUILD COLORS



For more information, please visit www.everblocksystems.com or give us a call 1-844-422-5625