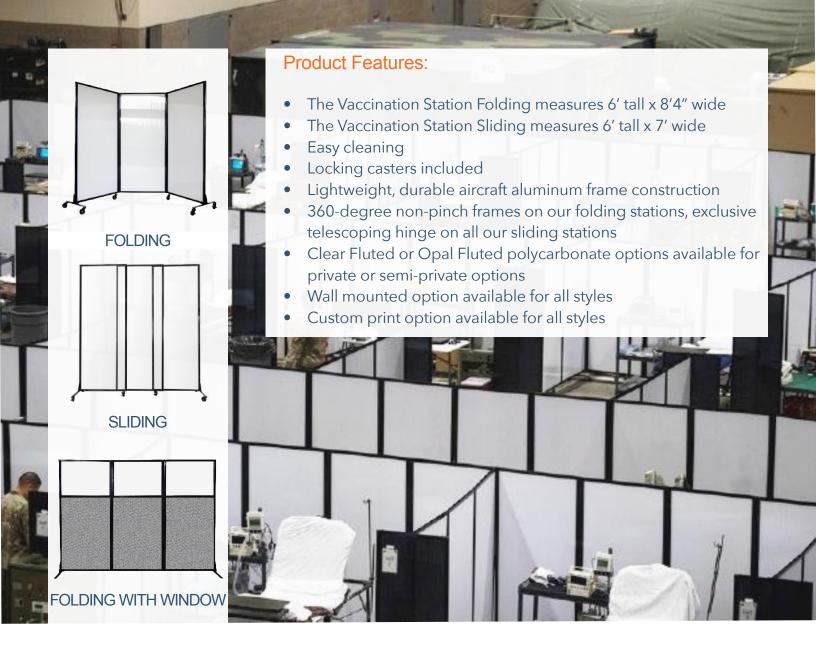

# **The Vaccination Station**

Create instant vaccination rooms using EverPanel, divide larger open spaces into mini-medic rooms with EverShield that can be used for private consultations and vaccinations. Keep patients separated for their COVID vaccination and maintain social distancing between patients and staff.

Our modular wall systems are fully scalable, flexible, install quickly and efficiently without any tools. Instantly create separation in offices, and direct the flow of traffic for safe social distancing.